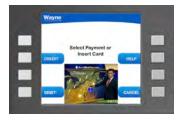

### **Enhance Customer Experience Through Seamless Transactions**

#### **How it Works**

Synchronized continuous loop plays throughout entire transaction.

**Pre-Fueling**Video plays in small screen during transaction.

**During Fueling** Video plays full screen.

**Post-Fueling**Video plays in small screen while finishing transaction.