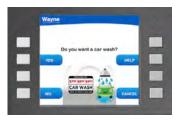

### **Differentiate Your Site Through Premium Programming**

Drive sales uplift and customer loyalty with custom RPAs. Programming is customized for each station and changes throughout the day.