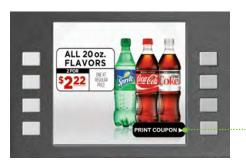

## **Increase Total Sales Through RPAs**

Sales Uplift research show sales lifts for key category RPAs:

- 16% lift in traffic from the forecourt to the C-store compared to national average
- 3-5% Total Sales lift equates to ~ \$10,800-\$18,000 Annual Gross Margin with no investment(\$) from the retailer
- · Library of RPAs to choose from or custom produced by GSTV at no charge
- · Incorporate coupons into your RPAs to increase/enhance C-store visits

### **Differentiate Your Site Through Premium Programming**

Drive sales uplift and customer loyalty with custom RPAs. Programming is customized for each station and changes throughout the day.