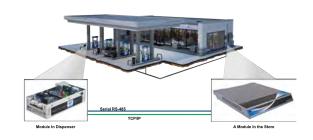

### Improve Operations With Cloud-Based Technology & Support

- Wayne<sup>™</sup> Connect IP-485 network solution supports EMV bandwidth
- Wayne iSense<sup>™</sup> remote monitoring for real-time insight and control over your media's performance
- Wayne Fusion<sup>™</sup> site automation server creates a single platform for forecourt operations
- Wayne Network Operations Center (NOC) Support for 24/7 monitoring and assistance