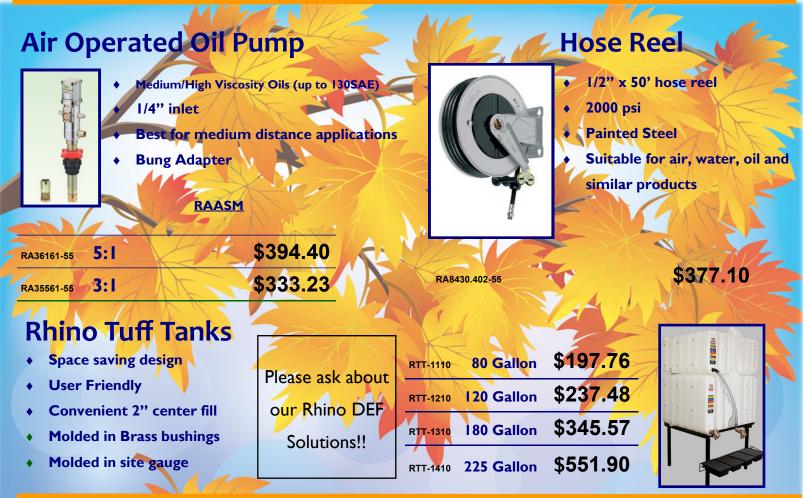

# **August-October**

## 2017 Specials



### Anti-Freeze & Lube Oil Transfer Carts

FR



SIL530-215-0003

Please call for pricing and configurations

- Variable speed pump (6-40 gpm)
- Pneumatic tires
- 25' power cord w/ 3 prong plug ///piece
- Compatible with all chemicals that are compatible with mild steel (anti-freeze, oils, common solvents and more)

Portland (503) 282-2587 (800) 452-5019 Seattle (206) 763-7867 (800) 481-7311 Tri-Cities (509) 543-2018 (888) 450-7867 Anchorage (855) 715-7867 (907) 561-1119

Please visit our new website: www.mascottec.com

### **The Rag Stopper**

- Universally compatible with all 4" fill adapters (not coaxial)
- All fueling operation remain the same
- Prevents debris from entering tank at fill
- Allows for use of gauge stick
- Prevents theft by blocking the stinger
- Carbon steel body



T