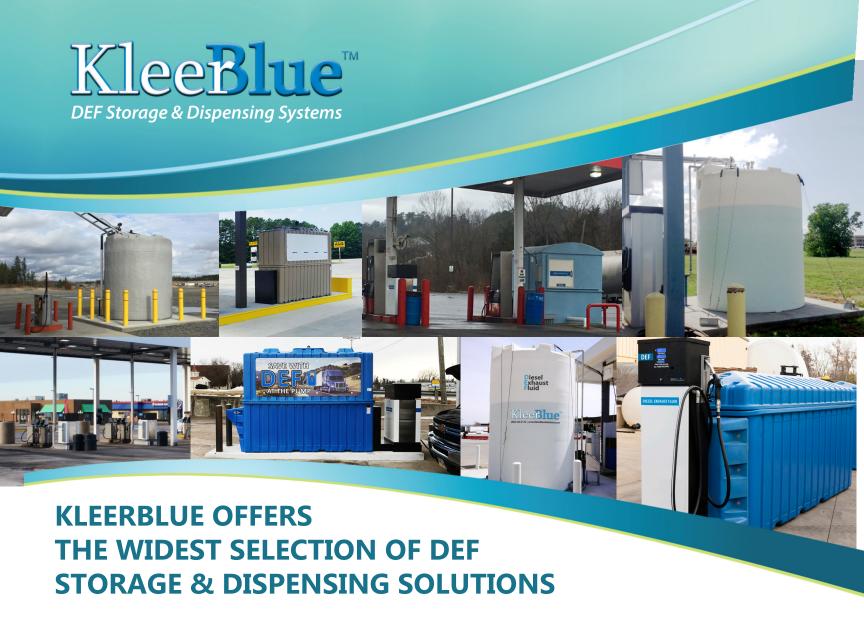

## For Retailers, Truck Stops & Convenience Stores Offering DEF

- 400 & 1000 Gallon Mini-Bulk Storage & Dispensing Systems
  - (Warm & cold climates, patented design, fueling islandfriendly, approved to UL with capability to attach KleerBlue or 3rd party dispenser or supply remote dispensers)
- Retail Dispenser KleerBlue APEX Dispenser
   (Warm & cold climates, approved to UL, retail NTEP approved, single or dual sided)
- Retail Dispenser KleerBlue REGAL
   Dispenser
   (Warm climates only, small footprint, approved to UL, retail NTEP approved, single-sided)
- Quick Retail 330 & 660 Gallon Tote Storage
   & Dispensing Systems
   (Warm & cold climates, single & dual tote enclosures)

- 2000 & 2600 Gallon Storage Enclosures (Warm & cold climates, supply remote KleerBlue or 3rd party dispensers)
- 7100 Gallon Storage Enclosures
   (Warm & cold climates, supply remote KleerBlue or 3rd party dispensers)
- Up to 16,500 Gallon Bulk Storage Tanks (Warm & cold climates, supply remote KleerBlue or 3rd party dispensers)
- Custom Design Capabilities