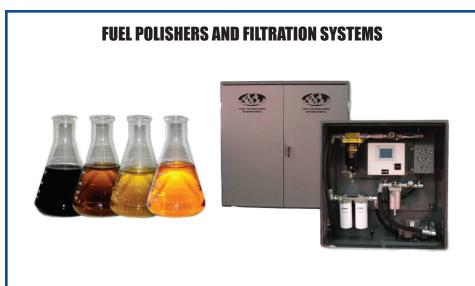

FIBERGLASS UNDERGROUND TANKS - SINGLE AND DOUBLE WALL

PLC CUSTOM LOGIC CONTROL PANELS

**CLOUD BASED FUEL MANAGEMENT CARD SYSTEM** 

TANK MONITORS, NON-METALLIC FUEL PIPE, AND FUEL PUMPS SYSTEMS

**FUEL POLISHERS** 

#### **UL2085 FIREGUARD AGT. UL-142 & GLASTEEL UNDERGROUND FUEL TANKS**

MORRISON BROS. CO. TANK VENTS, VALVES AND ALARM SYSTEMS

FIBERGLASS PIPE SYSTEM, SINGLE AND DOUBLE WALL

**FUEL POLISHERS AND FILTRATION SYSTEMS** 