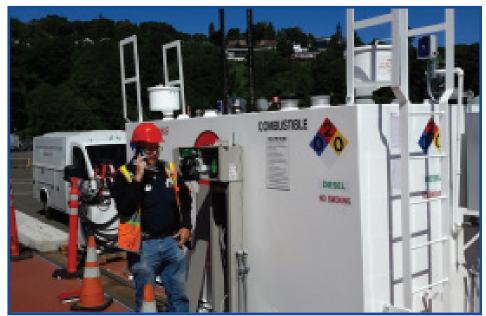

Mission Critical fuel control systems are commonly employed in the following types of facilities:

- Hospitals
- Data Centers
- Regional Emergency Coordination Centers
- Strategic Military Facilities
- Other locations where loss of life or significant financial loss may result from a failure of the generator fuel storage and transfer systems