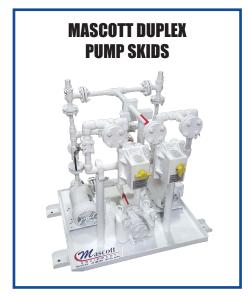

#### **NON-METALLIC FUSION WELD FUEL PIPE**

**POSITIVE DISPLACEMENT AND CENTRIFUGAL PUMPS** 

SINGLE & DOUBLE WALL FLEXIBLE FUEL PIPE SYSTEMS INCLUDING MARINE

LIGHT WEIGHT ALUMINUM COMPRESSED AIR PIPE SYSTEMS UP TO 4"