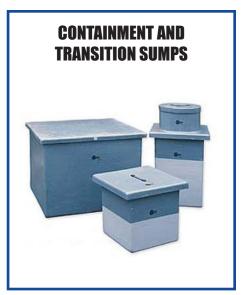

switches, leak detection and communication protocol methods.

Mission Critical fuel control systems are commonly employed in the following types of facilities:

- Hospitals
- Data Centers
- Regional Emergency Coordination Centers
- Strategic Military Facilities
- Other locations where loss of life or significant financial loss may result from a failure of the generator fuel storage and transfer systems

Our product knowledge and our ability to assist with our customer's projects from design phase to installation has made Mascott Equipment Company the industry leader in the Northwest and beyond. Mascott Equipment Company is proud to provide our customers with the finest industry products, on-time testing and repair services.

- Team Mascott

# **MISSION CRITICAL PRODUCTS**





















## TYPICAL PROTECTED DOUBLE WALL



# GENERATOR TANK WITH REMOTE FILL





#### **NON-METALLIC FUSION WELD FUEL PIPE**



**POSITIVE DISPLACEMENT AND CENTRIFUGAL PUMPS** 



SINGLE & DOUBLE WALL FLEXIBLE FUEL PIPE SYSTEMS INCLUDING MARINE



LIGHT WEIGHT ALUMINUM COMPRESSED AIR PIPE SYSTEMS UP TO 4"



FIBERGLASS UNDERGROUND TANKS - SINGLE AND DOUBLE WALL



PLC CUSTOM LOGIC CONTROL PANELS



**CLOUD BASED FUEL MANAGEMENT CARD SYSTEM** 



TANK MONITORS, NON-METALLIC FUEL PIPE, AND FUEL PUMPS SYSTEMS



**FUEL POLISHERS** 



**POSITIVE DISPLACEMENT METERS** 



#### **UL2085 FIREGUARD AGT. UL-142 & GLASTEEL UNDERGROUND FUEL TANKS**

MORRISON BROS. CO. TANK VENTS, VALVES AND ALARM SYSTEMS



FIBERGLASS PIPE SYSTEM, SINGLE AND DOUBLE WALL







**FUEL POLISHERS AND FILTRATION SYSTEMS**