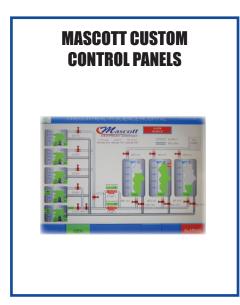

FIBERGLASS UNDERGROUND TANKS - SINGLE AND DOUBLE WALL

PLC CUSTOM LOGIC CONTROL PANELS

**CLOUD BASED FUEL MANAGEMENT CARD SYSTEM** 

TANK MONITORS, NON-METALLIC FUEL PIPE, AND FUEL PUMPS SYSTEMS

**FUEL POLISHERS** 