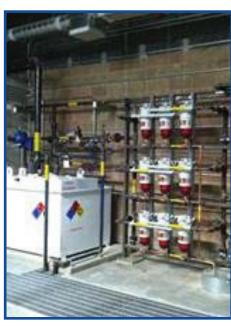

# MASCOTT EQUIPMENT IS HERE TO ASSIST...

From design phase to specifications, quotation to repair services and continued integrity testing.

Mission critical fuel control systems are advanced fuel control packages with redundant safety features to eliminate single points of failure. These systems may use dual PLCs within a control panel with multiple power feeds and automatic transfer switches. Other system components include graphical user interface displays, level switches, leak detection and communication protocol methods.

# **MISSION CRITICAL PRODUCTS**