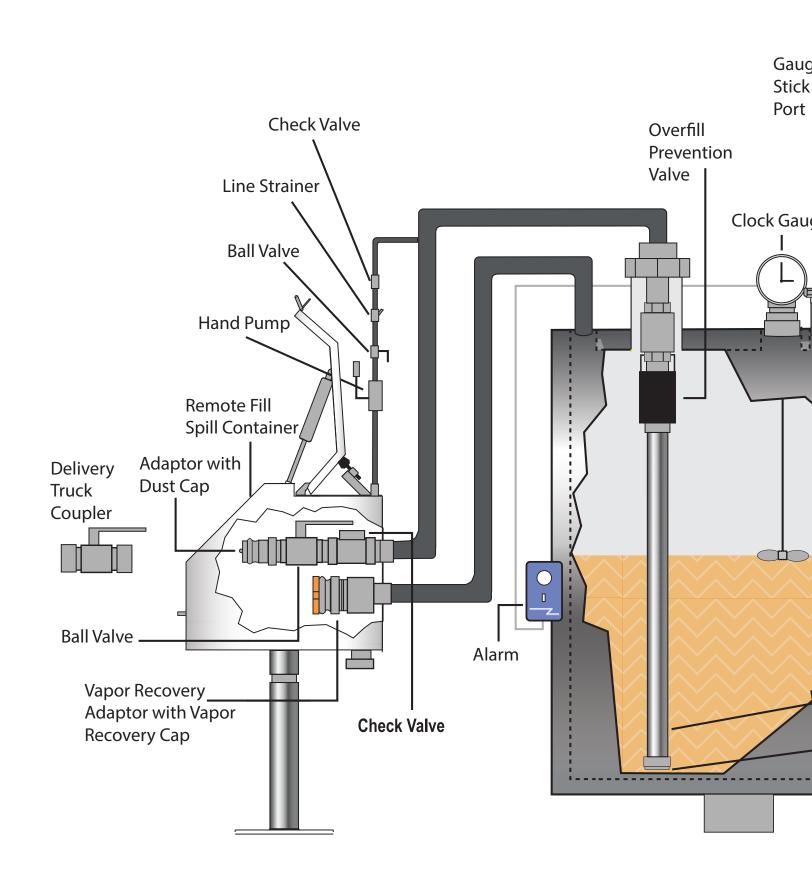

tion protocol methods.

Mission Critical fuel control systems are commonly employed in the following types of facilities:

- Hospitals
- Data Centers
- Regional Emergency Coordination Centers
- Strategic Military Facilities
- Other locations where loss of life or significant financial loss may result from a failure of the generator fuel storage and transfer systems

Our product knowledge and our ability to assist with our customer's projects from design phase to installation has made Mascott Equipment Company the industry leader in the Northwest and beyond. Mascott Equipment Company is proud to provide our customers with the finest industry products, on-time testing and repair services.

- Team Mascott

# **MISSION CRITICAL PRODUCTS**





















## TYPICAL PROTECTED DOUBLE WALL



# GENERATOR TANK WITH REMOTE FILL





#### **NON-METALLIC FUSION WELD FUEL PIPE**



**POSITIVE DISPLACEMENT AND CENTRIFUGAL PUMPS** 



SINGLE & DOUBLE WALL FLEXIBLE FUEL PIPE SYSTEMS INCLUDING MARINE



LIGHT WEIGHT ALUMINUM COMPRESSED AIR PIPE SYSTEMS UP TO 4"



FIBERGLASS UNDERGROUND TANKS - SINGLE AND DOUBLE WALL



PLC CUSTOM LOGIC CONTROL PANELS



**CLOUD BASED FUEL MANAGEMENT CARD SYSTEM** 



TANK MONITORS, NON-METALLIC FUEL PIPE, AND FUEL PUMPS SYSTEMS



**FUEL POLISHERS** 



**POSITIVE DISPLACEMENT METERS** 



#### **UL2085 FIREGUARD AGT. UL-142 & GLASTEEL UNDERGROUND FUEL TANKS**

MORRISON BROS. CO. TANK VENTS, VALVES AND ALARM SYSTEMS



FIBERGLASS PIPE SYSTEM, SINGLE AND DOUBLE WALL







**FUEL POLISHERS AND FILTRATION SYSTEMS** 







**SINGLE AND DOUBLE WALL FRP