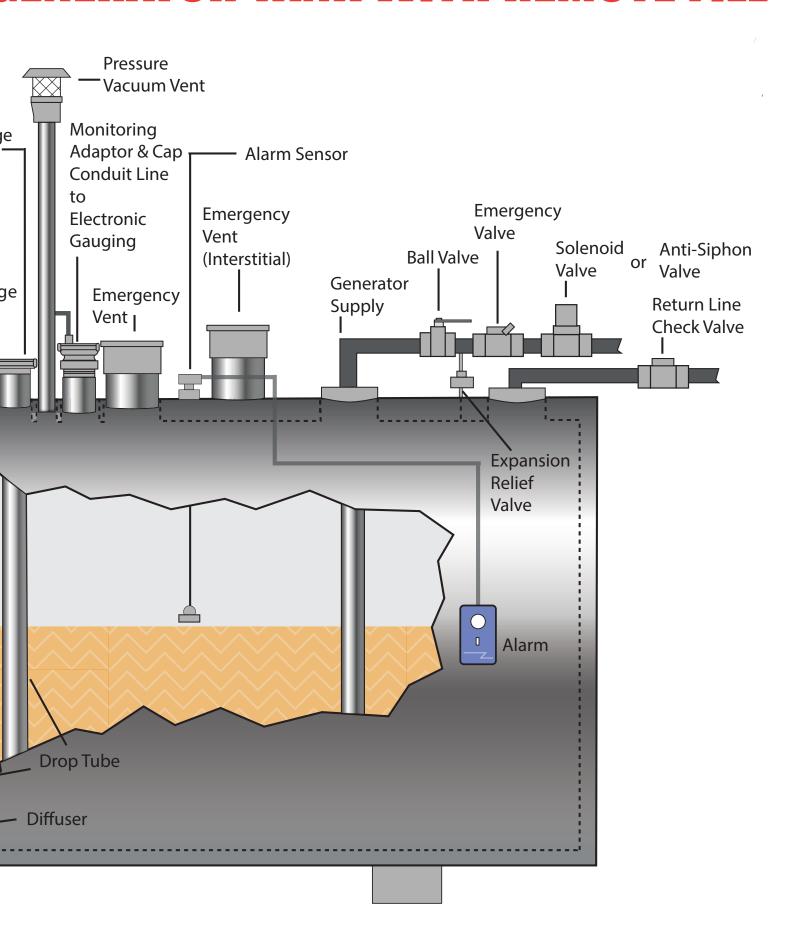

cal fuel control systems are commonly employed in the following types of facilities:

- Hospitals
- Data Centers
- Regional Emergency Coordination Centers
- Strategic Military Facilities
- Other locations where loss of life or significant financial loss may result from a failure of the generator fuel storage and transfer systems

Our product knowledge and our ability to assist with our customer's projects from design phase to installation has made Mascott Equipment Company the industry leader in the Northwest and beyond. Mascott Equipment Company is proud to provide our customers with the finest industry products, on-time testing and repair services.

- Team Mascott

# **MISSION CRITICAL PRODUCTS**





















## TYPICAL PROTECTED DOUBLE WALL



# GENERATOR TANK WITH REMOTE FILL





#### **NON-METALLIC FUSION WELD FUEL PIPE**



**POSITIVE DISPLACEMENT AND CENTRIFUGAL PUMPS** 



SINGLE & DOUBLE WALL FLEXIBLE FUEL PIPE SYSTEMS INCLUDING MARINE



LIGHT WEIGHT ALUMINUM COMPRESSED AIR PIPE SYSTEMS UP TO 4"



FIBERGLASS UNDERGROUND TANKS - SINGLE AND DOUBLE WALL



PLC CUSTOM LOGIC CONTROL PANELS



**CLOUD BASED FUEL MANAGEMENT CARD SYSTEM** 



TANK MONITORS, NON-METALLIC FUEL PIPE, AND FUEL PUMPS SYSTEMS



**FUEL POLISHERS** 



**POSITIVE DISPLACEMENT METERS** 



#### **UL2085 FIREGUARD AGT. UL-142 & GLASTEEL UNDERGROUND FUEL TANKS**

MORRISON BROS. CO. TANK VENTS, VALVES AND ALARM SYSTEMS



FIBERGLASS PIPE SYSTEM, SINGLE AND DOUBLE WALL







**FUEL POLISHERS AND FILTRATION SYSTEMS** 







**SINGLE AND DOUBLE WALL FRP CONTAINMENT SUMP PRODUCTS** 

## MISS