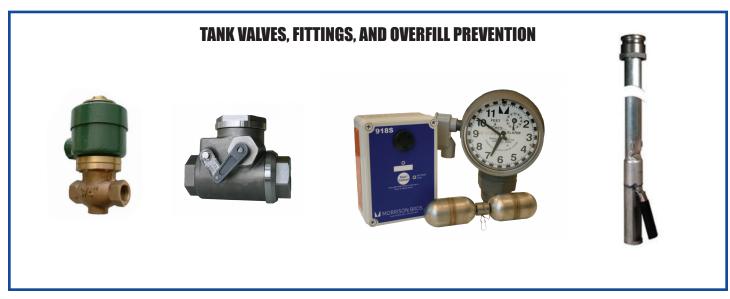

#### **UL2085 FIREGUARD AGT. UL-142 & GLASTEEL UNDERGROUND FUEL TANKS**

MORRISON BROS. CO. TANK VENTS, VALVES AND ALARM SYSTEMS

FIBERGLASS PIPE SYSTEM, SINGLE AND DOUBLE WALL

**FUEL POLISHERS AND FILTRATION SYSTEMS** 