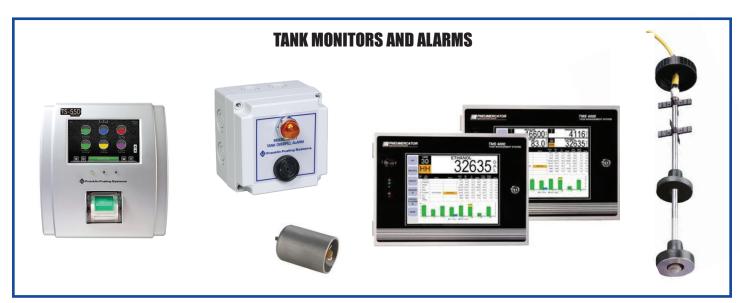

FIBERGLASS UNDERGROUND TANKS - SINGLE AND DOUBLE WALL

PLC CUSTOM LOGIC CONTROL PANELS

**CLOUD BASED FUEL MANAGEMENT CARD SYSTEM** 

TANK MONITORS, NON-METALLIC FUEL PIPE, AND FUEL PUMPS SYSTEMS

**FUEL POLISHERS** 