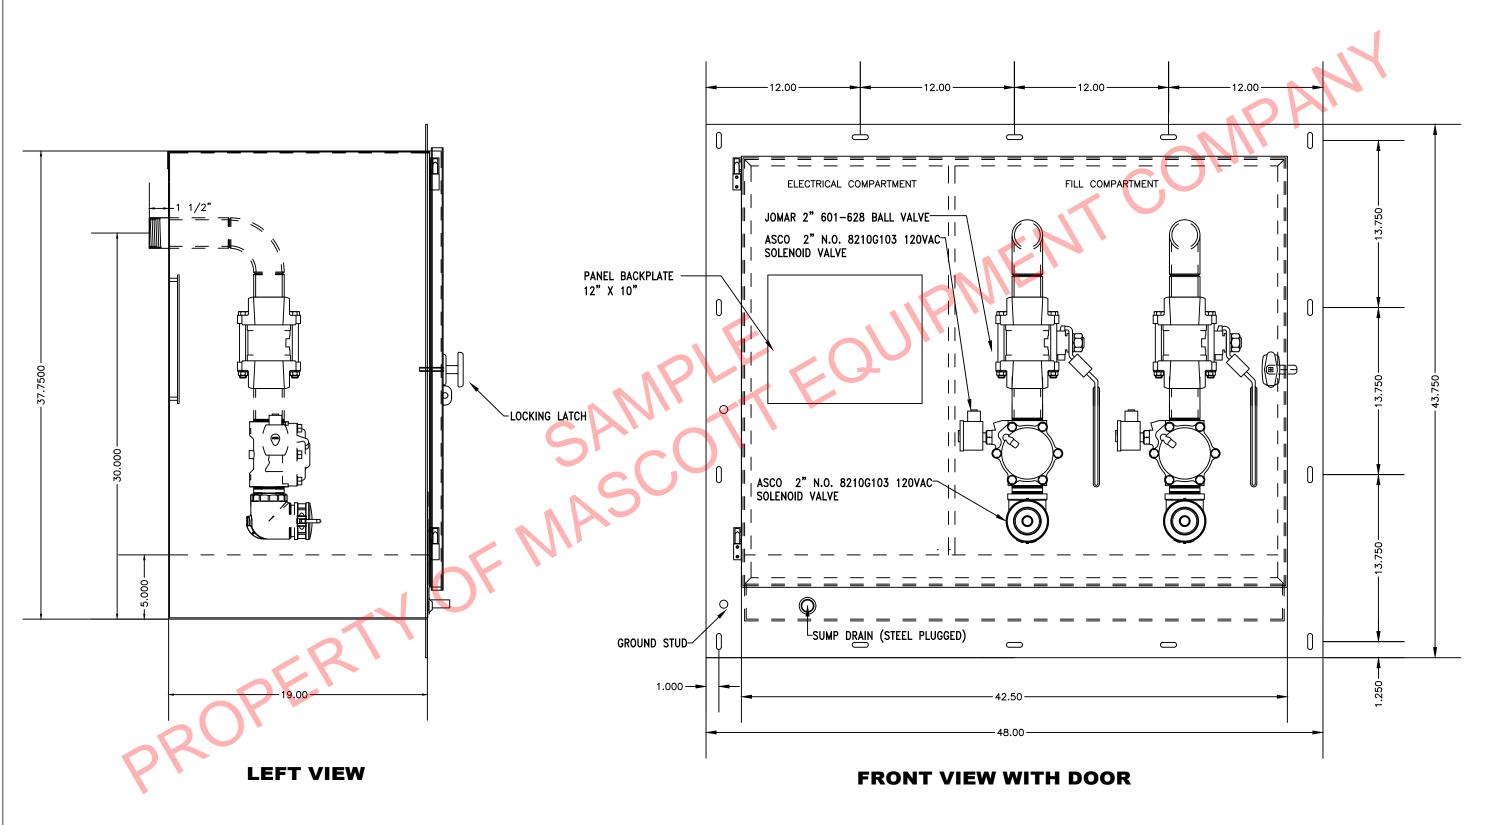

OUTLINE\_DRAWING

DRAWING APPROVAL:

General Notes: Minimum 14 gauge material 17 Gallon Containment Pan 304 stainless steel standard 316 SS or powder coated carbon steel optional. Recessed, In-wall configuration Surface or tank mount optional 120VAC Alarm Control Panel 10Amp minimum circuit required.

## <u>Materials of Construction:</u>

FILL BOX IS CONSTRUCTED WITH 14 GAUGE STAINLESS STEEL OPTIONAL.

Fittings- All carbon steel SCH40.

Drawings are the property of MASCOTT EQUIPMENT COMPANY and cannot be reproduced or past to a third party. Drawings have not been prepared or reviewed by a licensed engineer and should be considered only as a customer service or representation of a finished product. Guaranteed performance requires certification by a licensed engineer.

DATE:

EQUIPMENT

IN-WALL REMOTE FILL BOX-ROL

435 NE Hancock Portland, Or 97212 MEC2P48-44-19F PHONE (503) 282-2587 FAX (503 288-9664 SHEET 1 OF 1