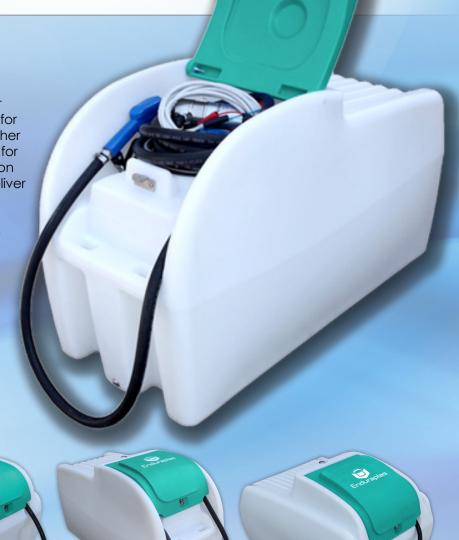

Our mobile DEF tank is the superior solution for diesel exhaust fluid transfer, tried and proven for over 10 years in the harshest conditions. Whether you need a DEF tank for your pick up truck or for the back of your UTV, we have the best solution complete with a 9gpm pump package to deliver your DEF safely in prime conditions.

- Heavy Duty Poly Tank for DEF Compatibility
- Fully Enclosed Lockable Pump Cover
- DEF Tank has Built-In Easy Lift Handles
- High Quality Stainless Steel Pumps (9gpm) with Auto Shutoff Nozzle
- Flexible 20' Hose for Long Reach

**55 Gallon DEF Tank** 32"L x 27"W x 29"H

**75 Gallon DEF Tank** 51"L x 21"W x 31"H

**100 Gallon DEF Tank** 47"L x 34"W x 34"H