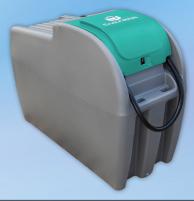

## Mobile Diesel Storage and Dispense Solution

Fluidall's poly diesel transfer tank is the superior solution for diesel fuel transfer, tried and proven for over 10 years in the harshest conditions. Whether you need a diesel tank for your pick up truck or for the back of your UTV, we have the best solution complete with a 10gpm pump package to deliver your fuel safely in prime conditions.

- Rust-Free, Heavy-Duty Poly Tank
- Lockable Pump Cover for Extra Protection
- Lid Security with Recessed Hinge Pin
- Strap Down Grooves
- Built-In Easy-Lift Handles
- Improved Recessed Drain Plug
- 12v Rotary Vane DieselFlo Pump, 10gpm Flow
- Flexible Delivery Hose, 16' x 3/4"
- NBR Gaskets and Seals