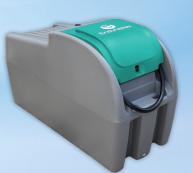

## Mobile Diesel Storage and Dispense Solution

Fluidall's poly diesel transfer tank is the superior solution for diesel fuel transfer, tried and proven for over 10 years in the harshest conditions. Whether you need a diesel tank for your pick up truck or for the back of your UTV, we have the best solution complete with a 10gpm pump package to deliver your fuel safely in prime conditions.

- Rust-Free, Heavy-Duty Poly Tank
- Lockable Pump Cover for Extra Protection
- Lid Security with Recessed Hinge Pin
- Strap Down Grooves
- Built-In Easy-Lift Handles
- Improved Recessed Drain Plug
- 12v Rotary Vane DieselFlo Pump, 10gpm Flow
- Flexible Delivery Hose, 16' x 3/4"
- NBR Gaskets and Seals