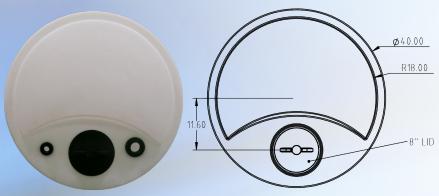

## 325 Gallon Tank

The cylindrical tank (Model #C325FTAWC) properly handles up to 325 gallons of waste coolant. The tank features a 1"MNPT, 2" MNPT fitting and an 8" lid on the top of the tank. There is not a bottom bulkhead, to aid in leak and spill prevention.

## **160 Gallon Tank**

The cylindrical tank (Model #C160FTAWC) properly handles up to 160 gallons of waste coolant. The tank features a 1"MNPT, 2" MNPT fitting and an 8" lid on the top of the tank. There is not a bottom bulkhead, to aid in leak and spill prevention.