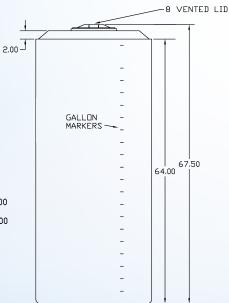

## **160 Gallon Tank**

The cylindrical tank (Model #C160FTAWC) properly handles up to 160 gallons of waste coolant. The tank features a 1"MNPT, 2" MNPT fitting and an 8" lid on the top of the tank. There is not a bottom bulkhead, to aid in leak and spill prevention.

- 67.5"H x 28"Dia
- 56 Lbs.