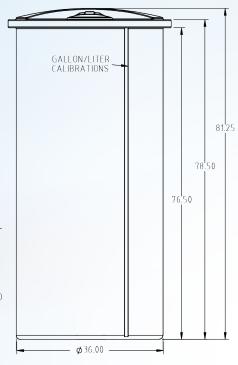

## 325 Gallon Tank

The cylindrical tank (Model #C325FTAWC) properly handles up to 325 gallons of waste coolant. The tank features a 1"MNPT, 2" MNPT fitting and an 8" lid on the top of the tank. There is not a bottom bulkhead, to aid in leak and spill prevention.

• 81.25"H x 36"Dia

• 92 Lbs.