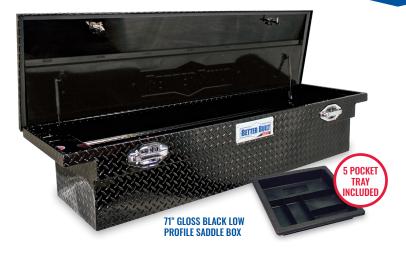

#### **KEY SELLING POINTS**

- ◆ One Piece Tub Design, 100% fully TIG Welded Seams, Patented Integral Ends, Patented 2 Stage Automotive Grade Rotary Latches
- ◆ Lid Offers Full Pan Brace, Foam Filled, Welded in "C" Channel for extra rigidity, Self Adjusting Striker with closed cell weather stripping, Auto-Lift Shocks open lid to 90 degrees
- ◆ Comes with Industry leading plastic 5 pocket tray boxes can take two trays if needed
- ◆ Easy-to-Use Pull Handle Latches

#### Saddle & Gull Wing Truck Boxes

- Saddle Single Lid
- Gull Wing Two Lid
- Sizes 51" to 71"
- Lid Profile Standard & Low
- Body Style Standard, Deep, Wide, Narrow, Wedge
- · Material Aluminum
- Finish Brite (Uncoated), Gloss Black, Matte Black
- Rail Box Option Available