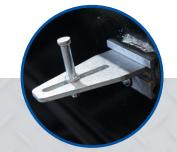

#### **ONE-PIECE INTEGRAL END**

The end of the box is made of a single piece of metal for additional strength and durability, patented by Better Built.

**AUTO-LIFT SHOCKS** 

The "auto-lift" self-rising shock allows easy single handed entry with a lid that opens nearly 90°.