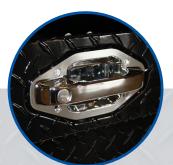

LOCKING CHROME PULL HANDLES

Industry exclusive locking pull handle latches allow you to lock or unlock your box from either side.

**DURABLE LID DESIGN** 

The patented welded C-channel adds substantial rigidity to the lid, while being foam-filled means excellent sound deadening.