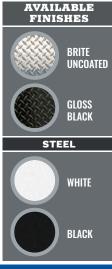

### AVAILABLE FINISHES

BRITE Uncoated

GLOSS Black

MATTE Black

GM7657 ©2019 Werner Co. 08/19 lifebetterbuilt.com

#### Saddle & Gull Wing Truck Boxes

- Saddle Single Lid
- Gull Wing Two Lid
- Sizes 51" to 71"
- · Lid Profile Standard & Low
- · Body Style Standard, Deep, Narrow, Wedge
- · Material Aluminum & Steel
- Finishes Brite (Uncoated), Gloss Black

#### **Lo-Side Truck Boxes**

- Sizes 48" to 72"
- Material Aluminum
- · Finishes Brite (Uncoated), Gloss Black

#### **Underbed Boxes**

- Sizes 24" to 72"
- · Body Styles Standard & Wide
- · Latches Single & Double
- · Material Aluminum & Steel
- Finishes Brite (Uncoated), White, Black

#### **Hi-Side Truck Boxes**

- Sizes 48" to 96"
- Doors Single or Double
- · Material Aluminum & Steel
- Finishes Brite (Uncoated). White, Black

#### **Truck Chests**

- Sizes 36" to 60"
- · Body Style Standard & Wide
- Material Aluminum
- Finishes Brite (Uncoated), Gloss Black

GM7657 ©2019 Werner Co. 08/19 lifebetterbuilt.com