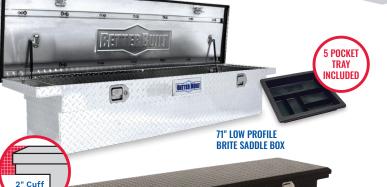

#### Saddle & Gull Wing Truck Boxes

- Saddle Single Lid
- Gull Wing Two Lid
- Sizes 51" to 71"
- Lid Profile Standard & Low
- Body Style Standard, Deep, Wide, Narrow, Wedge
- · Material Aluminum
- Finish Brite (Uncoated), Gloss Black, Matte Black
- Rail Box Option Available

#### **DOUBLE RIB LID BRACE**

A full pan patented lid brace adds extra rigidity to the lid separating our boxes from the competition.

69" LOW PROFILE UNIVERSAL WEDGE **GLOSS BLACK SADDLE BOX** 