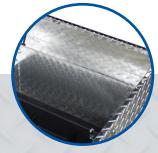

#### **DOUBLE RIB LID BRACE**

A full pan patented lid brace adds extra rigidity to the lid separating our boxes from the competition.

69" LOW PROFILE UNIVERSAL WEDGE **GLOSS BLACK SADDLE BOX** 