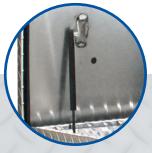

#### **ONE-PIECE INTEGRAL END**

The end of the box is made of a single piece of metal for additional strength and durability, patented by Better Built.

**AUTO-LIFT SHOCKS** 

The "auto-lift" self-rising shock allows easy single handed entry with a lid that opens nearly 90°.