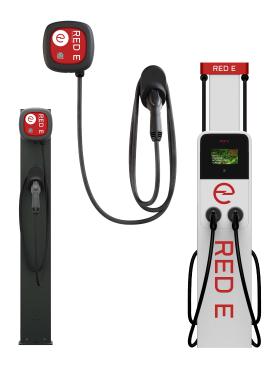

## Products:

48A (11.5kW), 80A (19.5kW) Level 2 Commercial Chargers

48A chargers offer a 51% faster charge than what most locations have currently installed.

## **Mounting Configurations:**

Wall Mount, Stand Mount, Pedestal

\* Cable retractors available for wall mount and pedestal